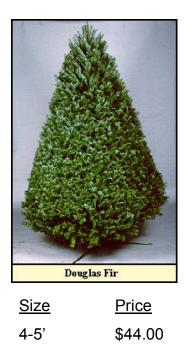

## **2007 Holiday Fundraising Price List**

\$46.00

\$48.00

\$50.00

\$54.00

\$56.00

\$60.00

| <u>Size</u> | Price          |
|-------------|----------------|
| 4-5'        | \$48.00        |
| 5-6'        | \$62.00        |
| 6-7'        | \$68.00        |
| 7-8'        | \$72.00        |
| 8-9'        | \$82.00        |
| 9-10'       | \$95.00        |
| 10+         | Call for Quote |