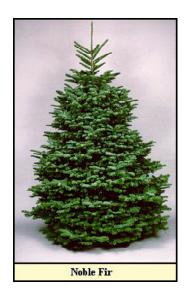

**<u>PAYMENT METHOD</u>**: Cash or Check. Please make checks payable to **KENNEDY FOOTBALL BOOSTERS** 

PICK UP / DELIVERY:

5-6'

6-7'

7-8'

8-9'

9-12'

11-12'